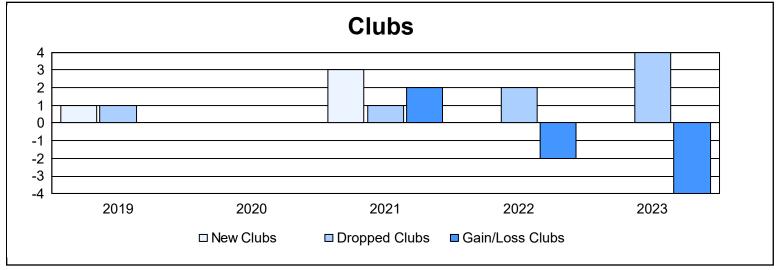

District 5 SKS As of June 2023 Cumulative

| Year      | New<br>Clubs | Dropped<br>Clubs | Gain/<br>Loss<br>Clubs | New<br>Members | Charter<br>Members | Reinstate<br>Members | Transfer<br>Members | Total<br>Member<br>Added | Total<br>Members<br>Dropped | Gain/<br>Loss<br>Members |
|-----------|--------------|------------------|------------------------|----------------|--------------------|----------------------|---------------------|--------------------------|-----------------------------|--------------------------|
| 2018-2019 | 1            | 1                | 0                      | 115            | 24                 | 3                    | 1                   | 143                      | 172                         | -29                      |
| 2019-2020 | 0            | 0                | 0                      | 89             | 0                  | 2                    | 7                   | 98                       | 141                         | -43                      |
| 2020-2021 | 3            | 1                | 2                      | 134            | 87                 | 3                    | 5                   | 229                      | 193                         | 36                       |
| 2021-2022 | 0            | 2                | -2                     | 80             | 2                  | 4                    | 7                   | 93                       | 212                         | -119                     |
| 2022-2023 | 0            | 4                | -4                     | 84             | 1                  | 0                    | 6                   | 91                       | 205                         | -114                     |
| Average   | 1            | 2                | -1                     | 100            | 23                 | 2                    | 5                   | 131                      | 185                         | -54                      |