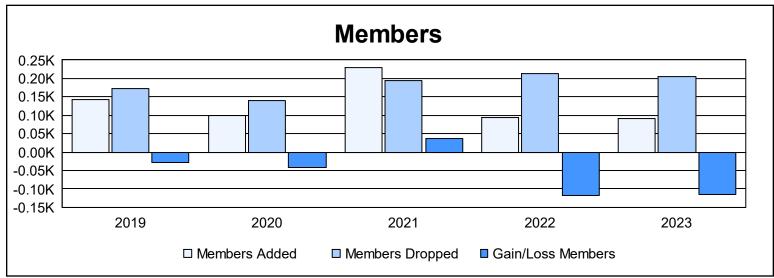

District 5 SKS As of June 2023 Cumulative

| Year      | New<br>Clubs | Dropped<br>Clubs | Gain/<br>Loss<br>Clubs | New<br>Members | Charter<br>Members | Reinstate<br>Members | Transfer<br>Members | Total<br>Member<br>Added | Total<br>Members<br>Dropped | Gain/<br>Loss<br>Members |
|-----------|--------------|------------------|------------------------|----------------|--------------------|----------------------|---------------------|--------------------------|-----------------------------|--------------------------|
| 2018-2019 | 1            | 1                | 0                      | 115            | 24                 | 3                    | 1                   | 143                      | 172                         | -29                      |
| 2019-2020 | 0            | 0                | 0                      | 89             | 0                  | 2                    | 7                   | 98                       | 141                         | -43                      |
| 2020-2021 | 3            | 1                | 2                      | 134            | 87                 | 3                    | 5                   | 229                      | 193                         | 36                       |
| 2021-2022 | 0            | 2                | -2                     | 80             | 2                  | 4                    | 7                   | 93                       | 212                         | -119                     |
| 2022-2023 | 0            | 4                | -4                     | 84             | 1                  | 0                    | 6                   | 91                       | 205                         | -114                     |
| Average   | 1            | 2                | -1                     | 100            | 23                 | 2                    | 5                   | 131                      | 185                         | -54                      |